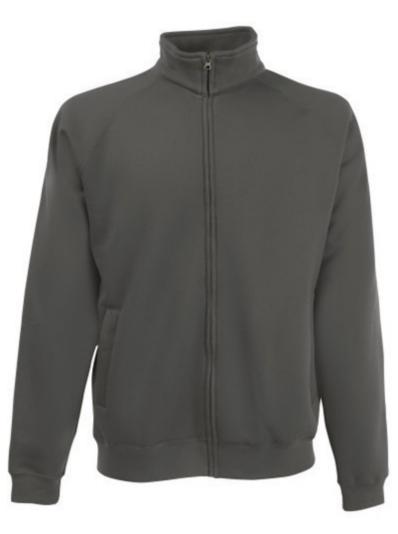

# FRUIT OF THE LOOM, CLASSIC SWEAT JACKET, CLASSIC MEN'S BUTTON-DOWN SWEATSHIRT, LIGHT GRAPHITE, XL

### Specification

Fruit of the Loom, Classic Sweat Jacket, classic men's button-down sweatshirt, light graphite, XL. Classic men's button-down sweatshirt with metal zipper, the composition of the sweatshirt is 80% cotton and 20% polyester, 280 gm / m2, for leisure and daily activities. Branding: DTG, screen printing, flex, flock